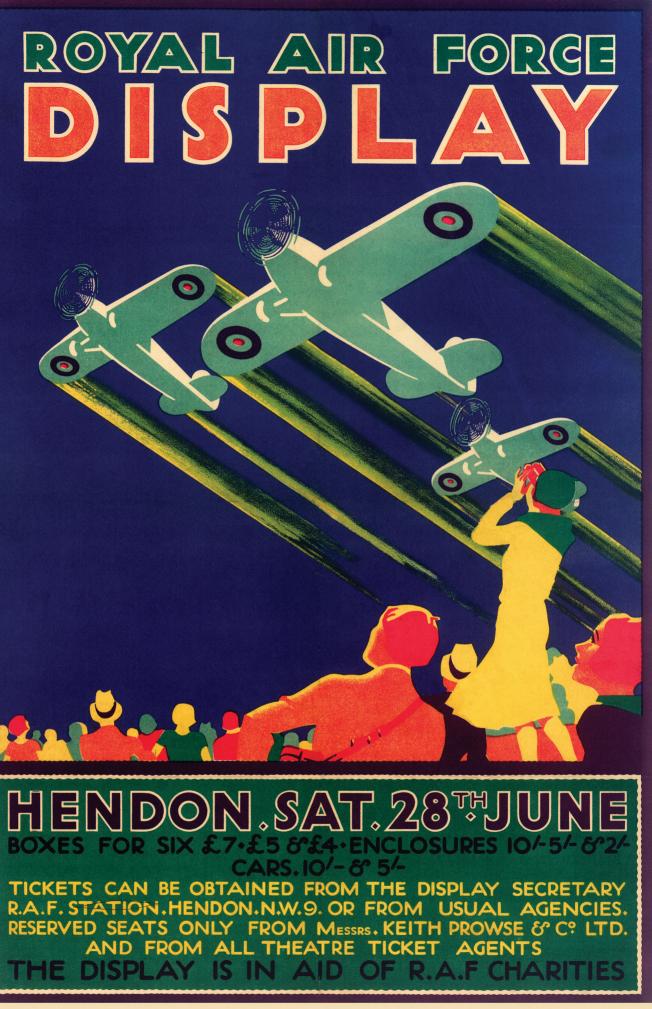

# ROYAL AIR FORCE DISPLAY

F.G. WOODWARD

# HENDON.SAT.24THJUNE

BOXES FOR SIX  $far{27}$   $far{25}$   $ear{2}$   $far{2}$   $far{2}$   $ear{2}$   $ear{2}$   $ear{2}$   $far{2}$   $ear{2}$   $ear{2}$  earTICKETS FOR ENCLOSUR AND RESERVED SEATS CAN ES BE OBTAINED FROM THE **R**AF STATION CHARITIES DISPLAY OF R·A·F IS IN AID тне

www.maryevans.com pictures@maryevans.com t: +44 (0)20 8318 0034

Picture Number: 10609900 Poster design by F G Woodward, printed by McCorquodale & Co Ltd.